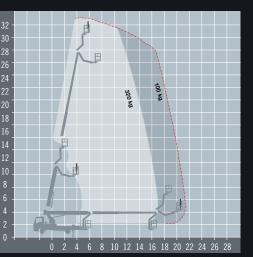

## 33 metre truck mounted telescopic boom

| REACH HEIGHT     | 33 m         |
|------------------|--------------|
| PLATFORM HEIGHT  | 31 m         |
| HORIZONTAL REACH | 21.2 m       |
| STOWED HEIGHT    | 3.56 m       |
| DEPLOYED WIDTH   | ? m          |
| PLATFORM SIZE    | 1.7 x 0.86 m |
| WEIGHT           | 7,490 kg     |
| LIFT CAPACITY    | 320/100 kg   |

FULLY CERTIFIED OPERATOR Supplied with an experienced operator

1h IPAF 1b Requires IPAF category 1b IPAF

Stowed travel size is 8.79 x ? m (32' x ?)

The Ruthmann Steiger T330 truck mount has an exceptional reach height of up to 33 metres and is one of the most innovative truck mounted access platforms available. It offers maximum stability and usability with an impressive horizontal reach of 21.2 metres. The 320kg basket capacity accommodates up to 3 people with tools.