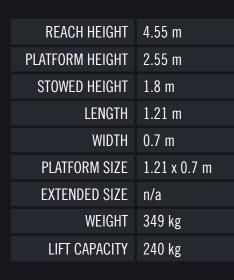

## BOSS X3

ALTERNATIVES: Power Tower Nanolift, Dingli DL0607

## Compact push-around scissor lift

IPAF PAV
Requires IPAF category 3a, 1a or PA

The Boss X3 is a compact push around scissor lift that is easy to manoeuvre and will fit through a standard doorway or in to a small passenger lift. The X3 is perfect for use in hospitals, schools, airports, shopping centres, retail outlets, transport environments, factories and offices.