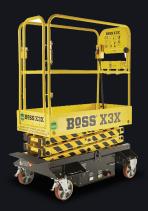

## BOSS X3

ALTERNATIVES: Power Tower Nanolift, Dingli DL0607

## Compact push-around scissor lift

IPAF PAV
Requires IPAF category 3a, 1a or PA

The Boss X3 is a compact push around scissor lift that is easy to manoeuvre and will fit through a standard doorway or in to a small passenger lift. The X3 is perfect for use in hospitals, schools, airports, shopping centres, retail outlets, transport environments, factories and offices.