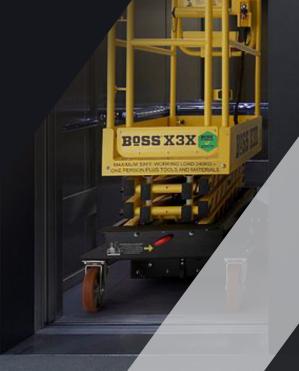

## BOSS X3

ALTERNATIVES: Power Tower Nanolift, Dingli DL0607

## Compact push-around scissor lift

IPAF PAV
Requires IPAF category 3a, 1a or PA

The Boss X3 is a compact push around scissor lift that is easy to manoeuvre and will fit through a standard doorway or in to a small passenger lift. The X3 is perfect for use in hospitals, schools, airports, shopping centres, retail outlets, transport environments, factories and offices.