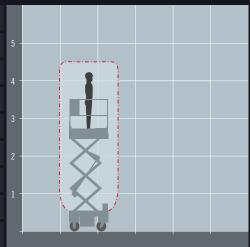

## BOSS X3

ALTERNATIVES: Power Tower Nanolift, Dingli DL0607

## Compact push-around scissor lift

IPAF PAV
Requires IPAF category 3a, 1a or PA

The Boss X3 is a compact push around scissor lift that is easy to manoeuvre and will fit through a standard doorway or in to a small passenger lift. The X3 is perfect for use in hospitals, schools, airports, shopping centres, retail outlets, transport environments, factories and offices.