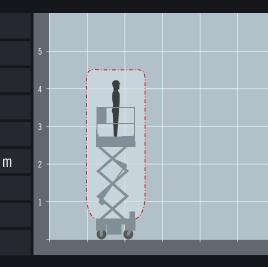

## Compact push-around scissor lift

| REACH HEIGHT    | 5.2 m       |
|-----------------|-------------|
| PLATFORM HEIGHT | 3.2 m       |
| STOWED HEIGHT   | 1.8 m       |
| LENGTH          | 1.41 m      |
| WIDTH           | 0.76 m      |
| PLATFORM SIZE   | 1.41 x 0.76 |
| EXTENDED SIZE   | n/a         |
| WEIGHT          | 370 kg      |
| LIFT CAPACITY   | 240 kg      |
|                 |             |