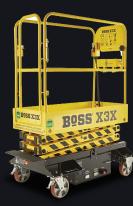

PAV IPAF PAV Requires IPAF category 3a, 1a or PA

The Boss X3X is a compact push around scissor lift that is easy to manoeuvre and will fit through a standard doorway or in to a small passenger lift. The X3 is perfect for use in hospitals, schools, airports, shopping centres, retail outlets, transport environments, factories and offices.

BOSS X3X